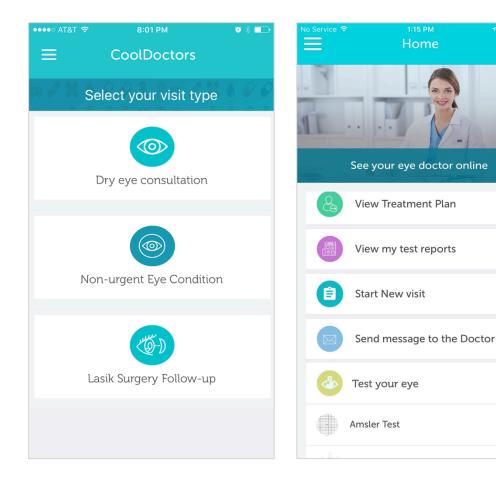

#### For ECPs by ECPs

1 🕺 87% 💳

 $\Theta$ 

**Oeyecarelive** 

- For ECPs to extend telemedicine option to their existing patients
- Extensively designed for various ocular conditions suitable for tele-care.