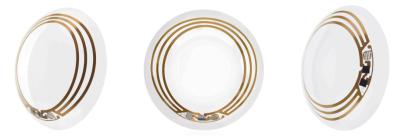

#### **Diabetics:**

- Glucose level, mostly reliant on patient self reporting
- Use of a 24 hour wear tear glucose monitoring CL device can collect data\*
- Directly transfer to the doctor via EyecareLive platform.