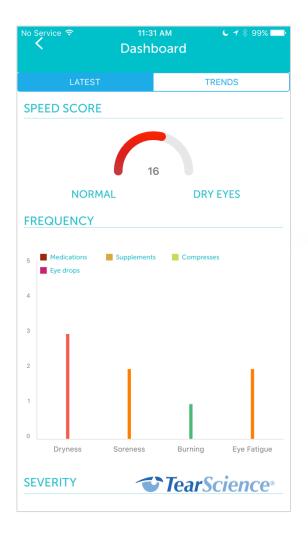

#### **Analytics on Demand**

| •०००० AT&T L | Frequ               | iency      | <b>-7</b> ∦ 79% <b></b> ♪ |
|--------------|---------------------|------------|---------------------------|
| Tell         | us the freq<br>symp |            | of your                   |
| Dryness      | , Grittiness        | or Scra    | tchiness                  |
| Never        | Sometimes           | Often      | Constant                  |
| $\bigcirc$   | •                   | $\bigcirc$ | $\bigcirc$                |
| Sorenes      | s or Irritatio      | on         |                           |
| Never        | Sometimes           | Often      | Constant                  |
| $\bigcirc$   | $\bigcirc$          |            | $\bigcirc$                |
| Burning      | or Waterin          | g          |                           |
| Never        | Sometimes           | Often      | Constant                  |
| $\bigcirc$   | $\bigcirc$          |            | $\bigcirc$                |
|              | NE                  | XT         |                           |

#### **Analytics on Demand**

#### Note :

1. Select / Unselect any legend below the graph for isolated view.

2. To view any particular test, select the area on the graph and click zoom button.