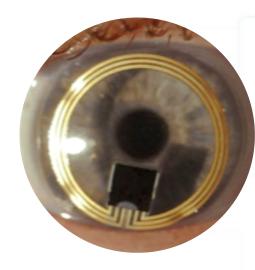

#### Glaucoma

**Oeyecarelive** 

- Trending requires multiple IOP measurements in a day.
- Use of a 24 hour wear IOP monitoring CL device like Triggerfish can collect data.

• Data can be directly transferred to EyecareLive platform and analyzed or sent directly to doctors\*.