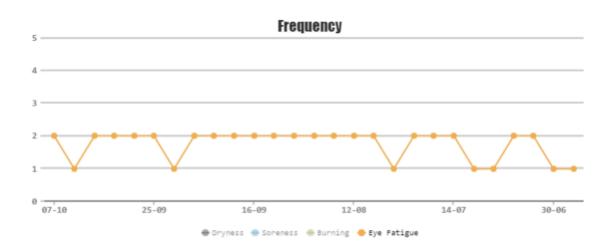

#### **Analytics on Demand**

#### Note :

1. Select / Unselect any legend below the graph for isolated view.

2. To view any particular test, select the area on the graph and click zoom button.