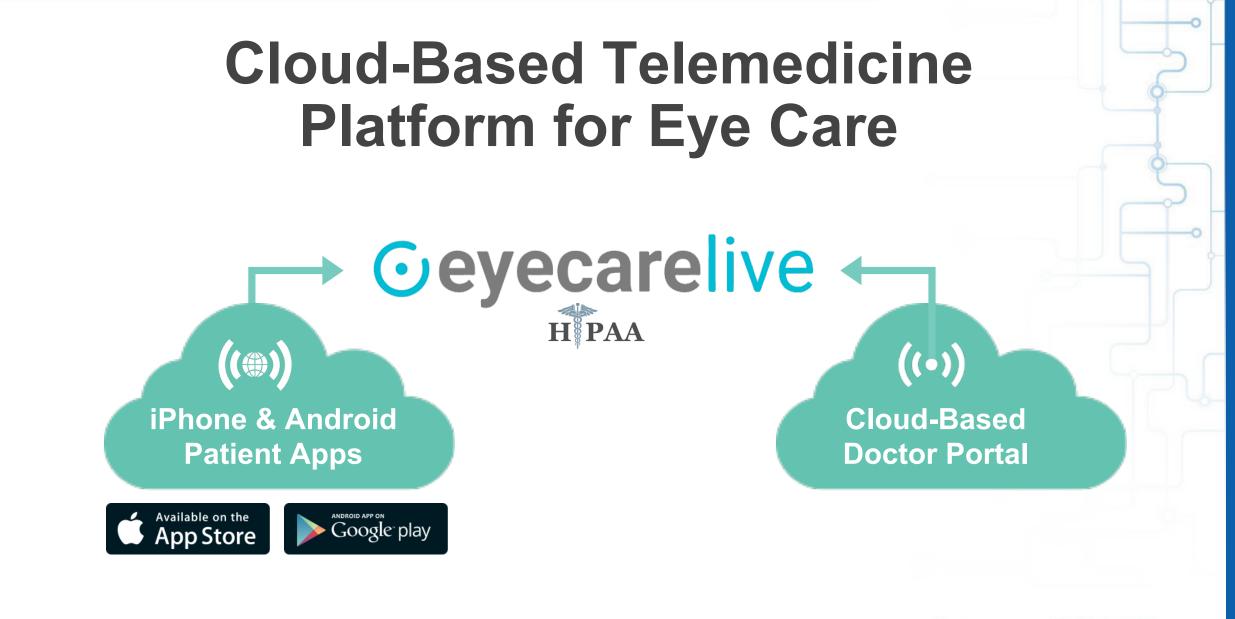

#### John D. Gelles O.D., F.I.A.O., F.C.L.S.A.

Chief Emerging Technology Officer

Geyecarelive





**Oeyecarelive** 



#### For ECPs by ECPs

1 🕺 87% 💳

 $\Theta$ 



**Oeyecarelive** 



- For ECPs to extend telemedicine option to their existing patients
- Extensively designed for various ocular conditions suitable for tele-care.



#### Team



**Dr. Moshe Mendelson** OD, MBA Silicon Valley, CA



**Dr. John Gelles** OD New York, NY



**Dr. Bryan Rogoff** OD, MBA, CPHM Baltimore, MD



**Dr. Paul Super** OD Los Angeles, CA



Dr. Gregory Pamel MD New York, NY



Palo Alto, CA



Rajesh Ramchandani Palo Alto, CA



Dr. Paul Karpecki OD Lexington, KY

VM global leadership

SUMMIT 2017



**Dr. Harvey Fishman** MD, PHD Palo Alto, CA

Eye



**Dr. David** Schanzlin MD La Jolla, CA



Dr. David Geffen OD La Jolla, CA



Dr. Ami Ranani OD Somers, NY



Con







Hitesh ChellaniScott Mc