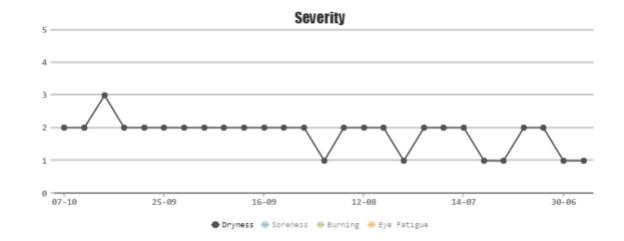

#### **Analytics on Demand**

#### Note :

1. Select / Unselect any legend below the graph for isolated view.

2. To view any particular test, select the area on the graph and click zoom button.